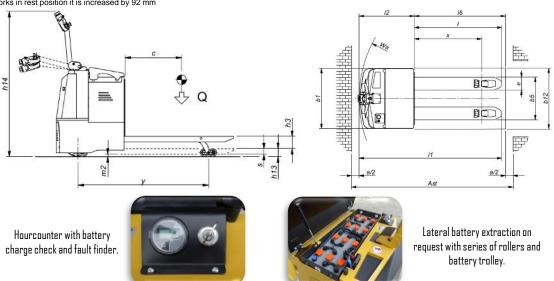

| < 70            |

Ast includes "a" (manoeuvring space) = 200 mm 1) With forks in rest position it is increased by 92 mm



## **SOME VERSIONS ON REQUEST:**



Version with reel carrier with special dimensions on request.



Lithium battery



Metallised/galvanised version and/or version intended to be used in cold stores



Version with load platform with special dimensions on request