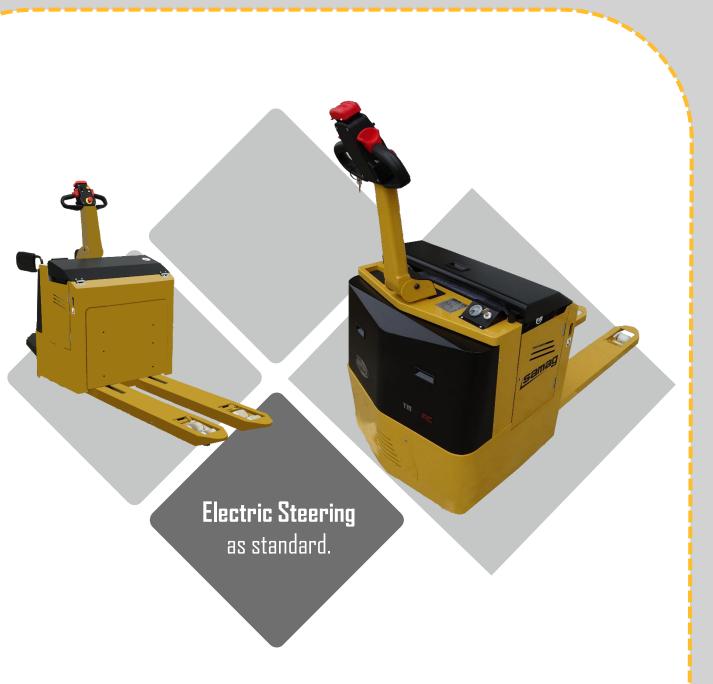

## TM 60 Lightweight at full load. | handling heavy loads, ma stability and robustness.

Electric power pallet truck for handling heavy loads, maximum

**Driving tiller** and relative **drive wheel** fitted in the central part of the truck, ensure the operator the greatest advantages for:

- Security
- Stability
- Manoeuverability (200° steering radius)

Spring-loaded steering to maintain a constant contact of the drive wheel with the floor surface, excellent stability of the vehicle and minimum steering effort even when the truck is fully loaded.

Powerful brushless electric drive motor, in AC technology with CAN BUS technology, allows excellent efficiency and control of the speed on flat surfaces, uphill and downhill and less maintenance necessary.