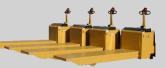

## TM 60 Lightweight at full load. | handling heavy loads, ma stability and robustness.

Electric power pallet truck for handling heavy loads, maximum

**Driving tiller** and relative **drive wheel** fitted in the central part of the truck, ensure the operator the greatest advantages for:

- Security
- Stability
- Manoeuverability (200° steering radius)

Spring-loaded steering to maintain a constant contact of the drive wheel with the floor surface, excellent stability of the vehicle and minimum steering effort even when the truck is fully loaded.

Powerful brushless electric drive motor, in AC technology with CAN BUS technology, allows excellent efficiency and control of the speed on flat surfaces, uphill and downhill and less maintenance necessary.