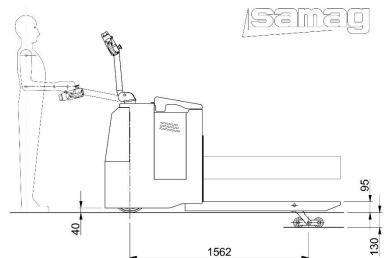

Very strong frame and fork group with fork lift height of 130mm.

Fork sizes suitable for handling **Europallets up to a capacity of 8000 kg,** for higher capacities the forks will have different dimensions.