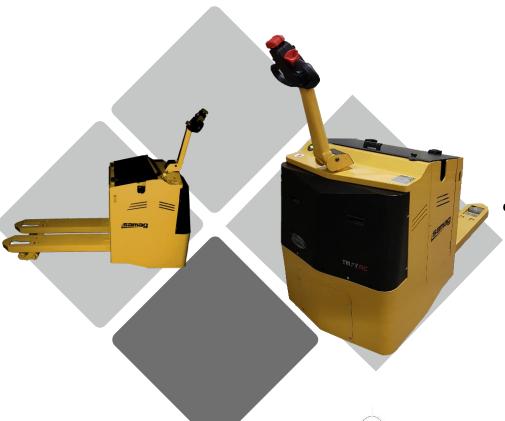

Very strong frame and fork group with fork lift height of 130mm.

Fork sizes suitable for handling **Europallets up to a capacity of 8000 kg,** for higher capacities the forks will have different dimensions.